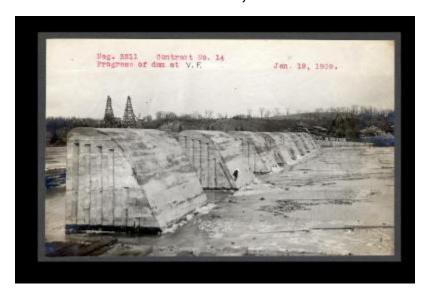

# Erie Canal: Crescent to Rexford Flats; Mohawk river locks and dams

Contract 14. A photo of progress of dam construction at Vischer's Ferry.

### **Date**

January 19 1909

### Source

New York State Archives. New York (State). State Engineer and Surveyor. Barge Canal construction photographs. 11833-97. Contract 14, Volume 1, p. 66, negative 3211.