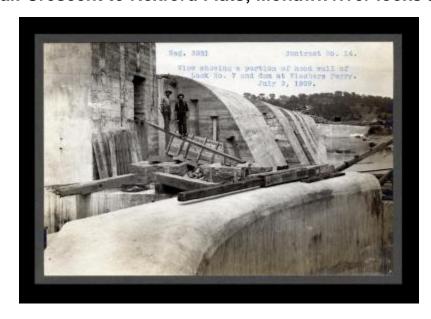

# Erie Canal: Crescent to Rexford Flats; Mohawk river locks and dams

Contract 14. A view showing a portion of the head wall of Lock 7 and the dam at Vischer's Ferry.

### Date

July 9 1909