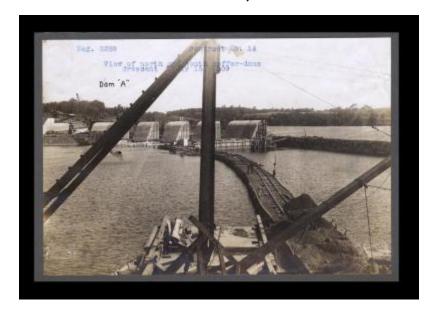

# Erie Canal: Crescent to Rexford Flats; Mohawk river locks and dams

Contract 14. A view of the north and south coffer dams in Crescent.

### Date

July 15 1909

### Source

New York State Archives. New York (State). State Engineer and Surveyor. Barge Canal construction photographs. 11833-97. Contract 14, Volume 1, p. 97, negative 3258.