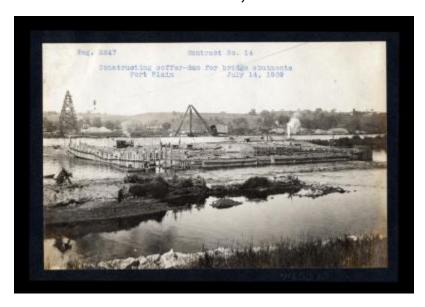

# Erie Canal: Crescent to Rexford Flats; Mohawk river locks and dams

Contract 14. A photo of the construction of a coffer-dam for bridge abutments in Fort Plain.

#### **Date**

July 14 1909

### Source

New York State Archives. New York (State). State Engineer and Surveyor. Barge Canal construction photographs. 11833-97. Contract 14, Volume 1A, p. 10, negative 3247.