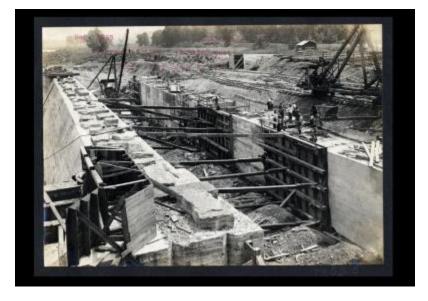

# Erie Canal: Crescent to Rexford Flats; Mohawk river locks and dams

Contract 14. A photo of the construction progress of Lock 7 (looking east) at Vischer's Ferry.