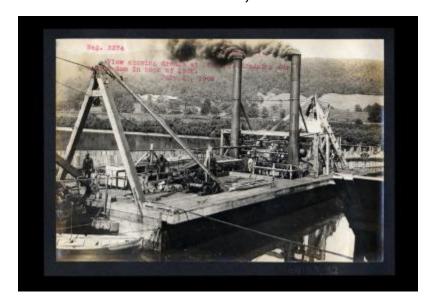

# Erie Canal: Crescent to Rexford Flats; Mohawk river locks and dams

Contract 14. A view showing the dredge at Downing and dredging for the canter-dam in back of lock.

## Source

New York State Archives. New York (State). State Engineer and Surveyor. Barge Canal construction photographs. 11833-97. Contract 14, Volume 1A, p. 32, negative 3274.