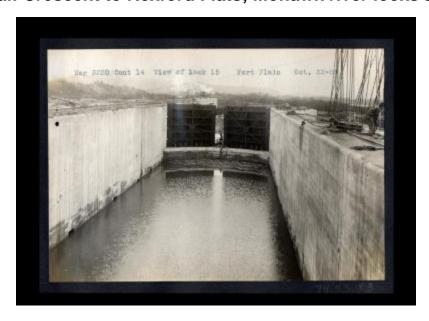

# Erie Canal: Crescent to Rexford Flats; Mohawk river locks and dams

Contract 14. A view of Lock 15 at Fort Plain.

## Date

October 22 1909

#### Source

New York State Archives. New York (State). State Engineer and Surveyor. Barge Canal construction photographs. 11833-97. Contract 14, Volume 1A, p. 83, negative 3320.