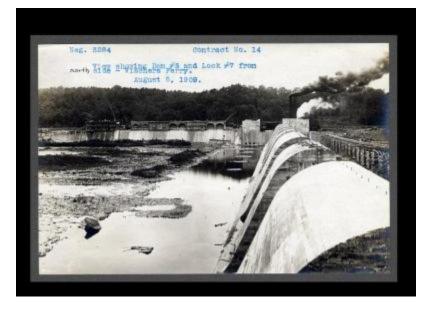

# Erie Canal: Crescent to Rexford Flats; Mohawk river locks and dams

Contract 14. A view showing Dam 3 and Lock 7 from north side of Vischer's Ferry.

### Alternate Identifier AMS Creator ID Number:

Date

August 5 1909