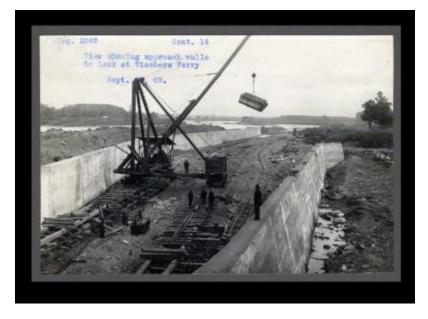

# Erie Canal: Crescent to Rexford Flats; Mohawk river locks and dams

Contract 14. A view showing the approach walls to the lock at Vischer's Ferry.

#### Alternate Identifier AMS Creator ID Number:

Date September 27 1909

**Repository** New York State Archives