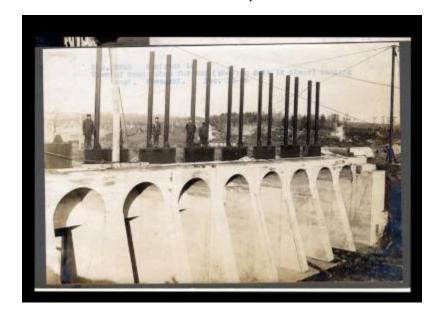

# Erie Canal: Crescent to Rexford Flats; Mohawk river locks and dams

Contract 14. A view of the heads gates for the dam (showing gate in place) looking east in Crescent.

#### Source

New York State Archives. New York (State). State Engineer and Surveyor. Barge Canal construction photographs. 11833-97. Contract 14, Volume 2, p. 31, negative 3345.