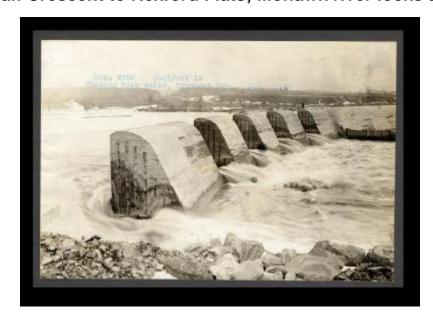

# Erie Canal: Crescent to Rexford Flats; Mohawk river locks and dams

Contract 14. A photo showing high water at Crescent Dam.