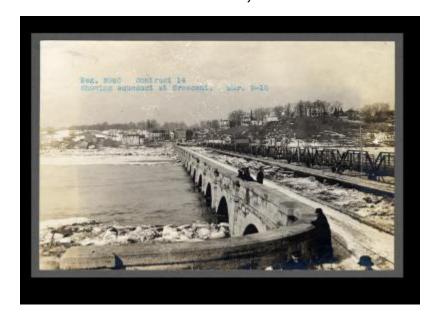

# Erie Canal: Crescent to Rexford Flats; Mohawk river locks and dams

Contract 14. A photo showing an aqueduct at Crescent.

#### Source

New York State Archives. New York (State). State Engineer and Surveyor. Barge Canal construction photographs. 11833-97. Contract 14, Volume 2, p. 38, negative 3360.