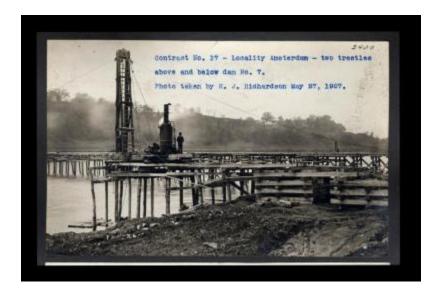

# Erie Canal: Locks and dams at Amsterdam and Tribes Hill

Contract 17. A photo of two trestles above and below Dam 7 in Amsterdam that was taken by H.J. Richardson.