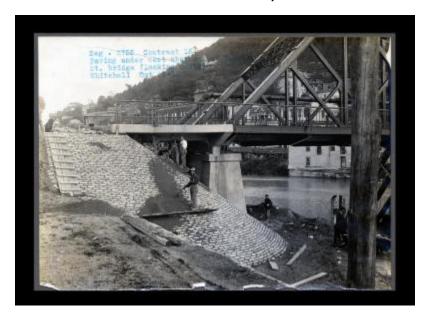

# Champlain Canal: Comstock to Whitehall, Locks 11 and 12 and prism

Contract 15. A photo of paving under the west abutment of the Sanders Street Bridge (looking north) in Whitehall.