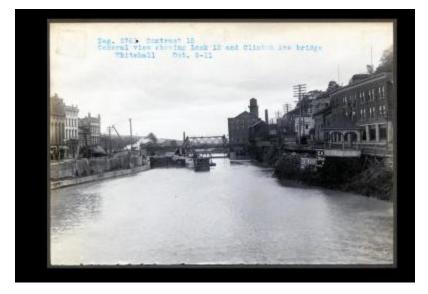

# Champlain Canal: Comstock to Whitehall, Locks 11 and 12 and prism

Contract 15. A general view showing Lock 12 and the Clinton Ave. Bridge in Whitehall.