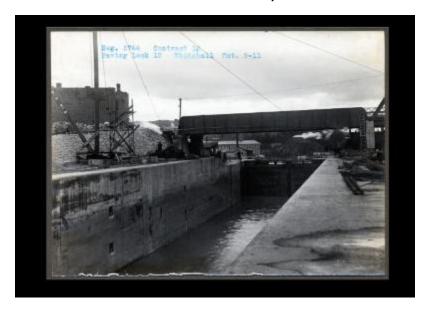

# Champlain Canal: Comstock to Whitehall, Locks 11 and 12 and prism

Contract 15. A photo of the paving of Lock 12 in Whitehall.