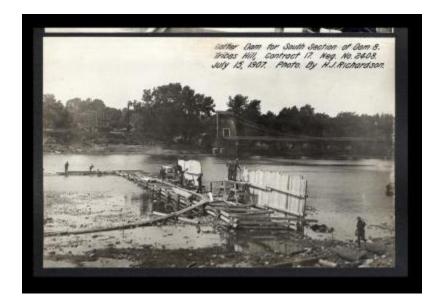

# Erie Canal: Locks and dams at Amsterdam and Tribes Hill

Contract 17. A photo of a coffer dam for the south section of Dam 8 in Tribes Hill that was taken by H.J. Richardson.

#### Date

July 15 1907

#### Contributor

Richardson, H.J (Photographer)