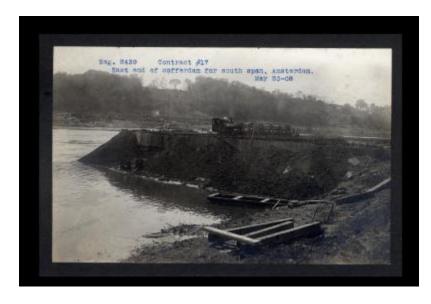

## Erie Canal: Locks and dams at Amsterdam and Tribes Hill

Contract 17. A photo of the east end of cofferdam for the south span in Amsterdam.

### Date

May 20 1908

#### Source

New York State Archives. New York (State). State Engineer and Surveyor. Barge Canal construction photographs. 11833-97. Contract 17, p. 33, negative 2439.