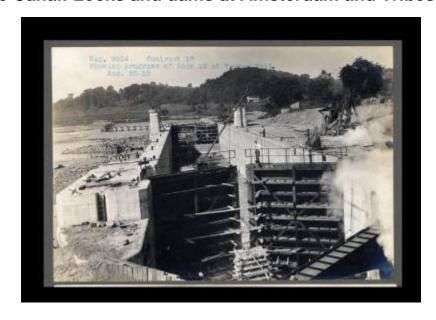

## Erie Canal: Locks and dams at Amsterdam and Tribes Hill

Contract 17. A photo showing progress of Lock 12 at Tribes Hill.

#### Date

August 30 1910

#### Source

New York State Archives. New York (State). State Engineer and Surveyor. Barge Canal construction photographs. 11833-97. Contract 17, p. 71, negative 2514.