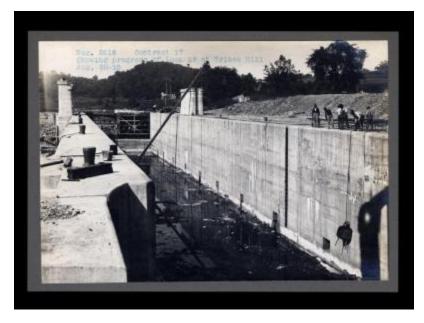

# Erie Canal: Locks and dams at Amsterdam and Tribes Hill

Contract 17. A photo showing progress of Lock 12 at Tribes Hill.

Identifier NYSA\_11833-97\_C017\_2516

## Source

New York State Archives. New York (State). State Engineer and Surveyor. Barge Canal construction photographs. 11833-97. Contract 17, p. 72, negative 2516.