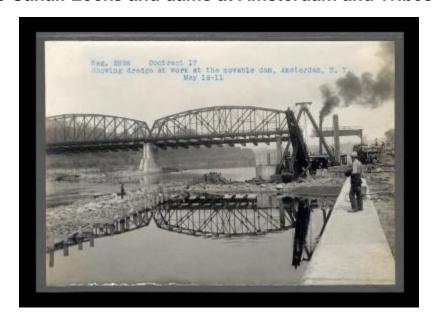

# Erie Canal: Locks and dams at Amsterdam and Tribes Hill

Contract 17. A photo showing a dredge at work at the movable dam in Amsterdam, New York.

# Date

May 18 1911

#### Source

New York State Archives. New York (State). State Engineer and Surveyor. Barge Canal construction photographs. 11833-97. Contract 17, p. 79, negative 2526.