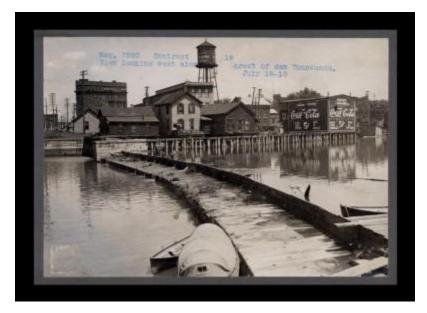

# Erie Canal: prism, Sulphur Springs to Tonawanda

Contract 19. A view looking west along the crest of the dam in Tonawanda.

#### Alternate Identifier AMS Creator ID Number:

Date

July 19 1910

### Source

New York State Archives. New York (State). State Engineer and Surveyor. Barge Canal construction photographs. 11833-97. Contract 19, p. 56, negative 7380.