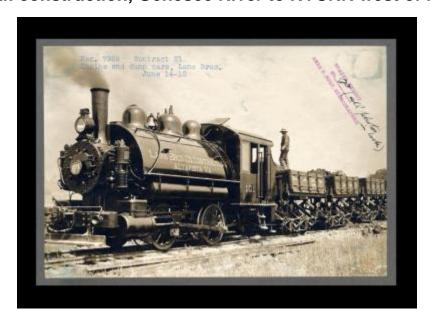

# Erie Canal: construction, Genesee River to NYCRR west of Rochester

Contract 21. A photo of an engine and dump cars owned by the Lane Bros.

### Date

June 14 1910

#### Source

New York State Archives. New York (State). State Engineer and Surveyor. Barge Canal construction photographs. 11833-97. Contract 21, p. 1, negative 7359.