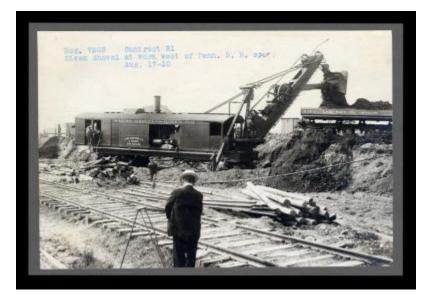

# Erie Canal: construction, Genesee River to NYCRR west of Rochester

Contract 21. A photo of a steam shovel at work west of the Pennsylvania Railroad spur.

#### Date

August 17 1910

### Source

New York State Archives. New York (State). State Engineer and Surveyor. Barge Canal construction photographs. 11833-97. Contract 21, p. 4, negative 7503.