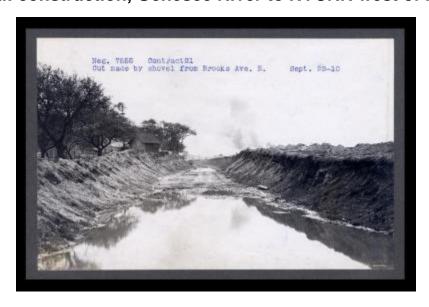

# Erie Canal: construction, Genesee River to NYCRR west of Rochester

Contract 21. A photo of a cut made by a shovel from Brooks Ave. East.