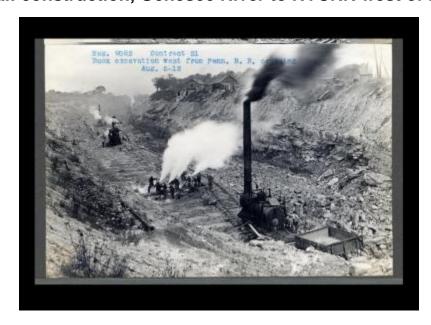

# Erie Canal: construction, Genesee River to NYCRR west of Rochester

Contract 21. A photo of the rock excavation west from the Pennsylvania Railroad crossing.

#### Date

August 5 1912

## Source

New York State Archives. New York (State). State Engineer and Surveyor. Barge Canal construction photographs. 11833-97. Contract 21, p. 40, negative 9082.