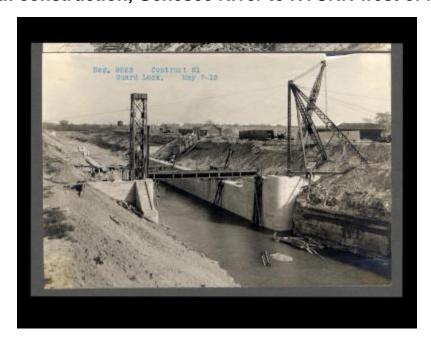

# Erie Canal: construction, Genesee River to NYCRR west of Rochester

Contract 21. A guard lock.

## Date

May 7 1913

#### Source

New York State Archives. New York (State). State Engineer and Surveyor. Barge Canal construction photographs. 11833-97. Contract 21, p. 54, negative 9553.