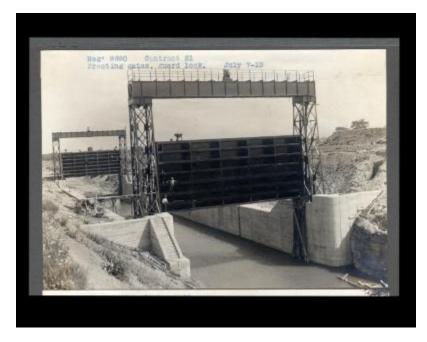

# Erie Canal: construction, Genesee River to NYCRR west of Rochester

Contract 21. A photo of workers erecting gates and a guard lock.

### Alternate Identifier AMS Creator ID Number:

Date

July 7 1913

### Source

New York State Archives. New York (State). State Engineer and Surveyor. Barge Canal construction photographs. 11833-97. Contract 21, p. 59, negative 9690.