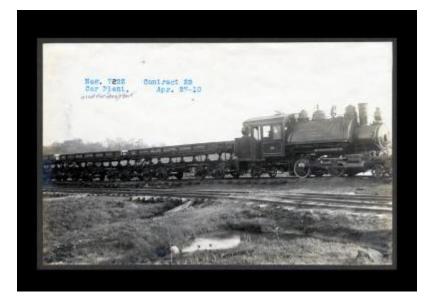

# Erie Canal: locks 32 and 33 and prism; Kings Bend to Genesee River

Contract 23. A photo of a car plant used for "deep cut".

#### Alternate Identifier AMS Creator ID Number:

Date April 27 1910

### Source

New York State Archives. New York (State). State Engineer and Surveyor. Barge Canal construction photographs. 11833-97. Contract 23, Volume 1, p. 8, negative 7232.