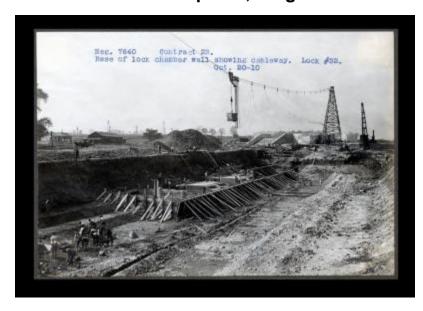

# Erie Canal: locks 32 and 33 and prism; Kings Bend to Genesee River

Contract 23. A photo of the base of a lock chamber wall showing cableway at Lock 32.

## Date

October 20 1910

#### Source

New York State Archives. New York (State). State Engineer and Surveyor. Barge Canal construction photographs. 11833-97. Contract 23, Volume 1, p. 26, negative 7640.