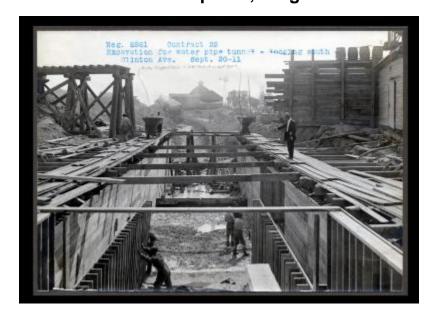

# Erie Canal: locks 32 and 33 and prism; Kings Bend to Genesee River

Contract 23. A photo of excavation for a water pipe tunnel looking south at Clinton Ave. (Note Koppel cars & 24" track used here.)