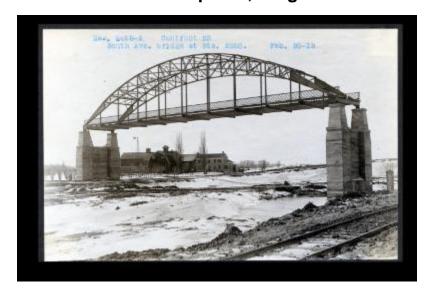

# Erie Canal: locks 32 and 33 and prism; Kings Bend to Genesee River

Contract 23. A view of the South Ave. bridge at Station 2250.

### Source

New York State Archives. New York (State). State Engineer and Surveyor. Barge Canal construction photographs. 11833-97. Contract 23, Volume 1, p. 68, negative 8498A.