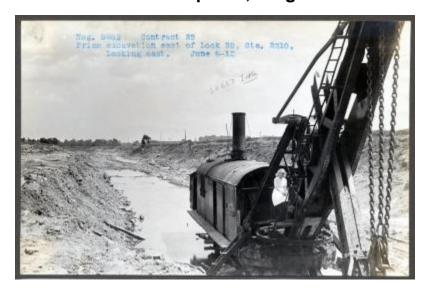

# Erie Canal: locks 32 and 33 and prism; Kings Bend to Genesee River

Contract 23. A photo of a prism excavation east of Lock 33 at Station 2210, looking east.

#### Date

June 5 1912