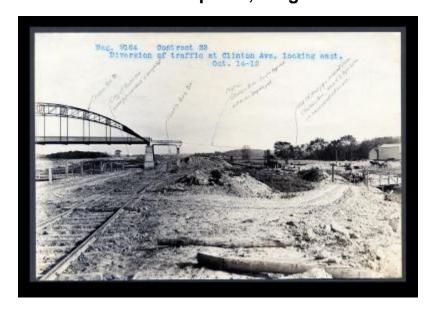

# Erie Canal: locks 32 and 33 and prism; Kings Bend to Genesee River

Contract 23. A photo of what the future diversion of traffic at Clinton Ave. looking east. Particular landmarks and streets have been noted in pencil.

## Date

October 14 1912

## Source

New York State Archives. New York (State). State Engineer and Surveyor. Barge Canal construction photographs. 11833-97. Contract 23, Volume 1, p. 91, negative 9164.