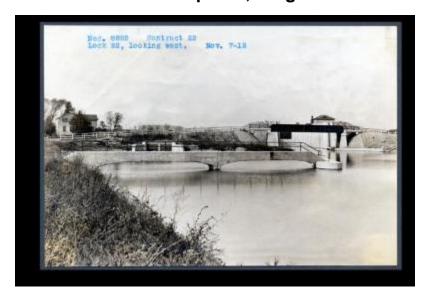

## Erie Canal: locks 32 and 33 and prism; Kings Bend to Genesee River

Contract 23. A view of Lock 32, looking west.

### Date

November 7 1913

#### Source

New York State Archives. New York (State). State Engineer and Surveyor. Barge Canal construction photographs. 11833-97. Contract 23, Volume 2, p. 6, negative 9883.