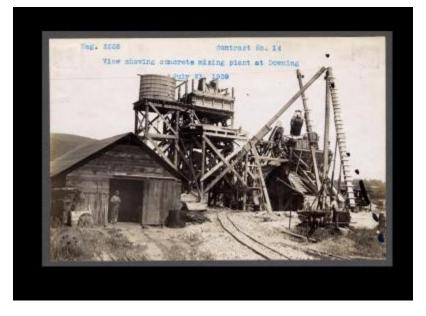

# Erie Canal: Crescent to Rexford Flats; Mohawk river locks and dams

Contract 14. A view showing the concrete mixing plant at Downing.

#### Alternate Identifier AMS Creator ID Number:

**Date** July 21 1909

**Repository** New York State Archives