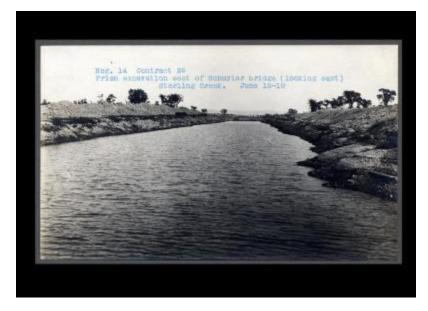

# Erie Canal: lock 19 and prism, Little Falls to Stirling Creek

Contract 29. A photo of prism excavation east of the Schuyler bridge (looking east) in Sterling Creek.