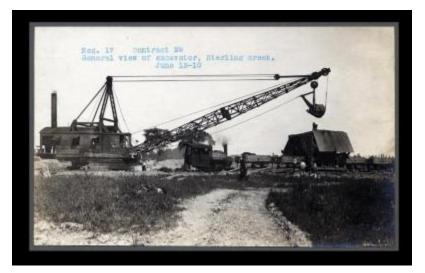

# Erie Canal: lock 19 and prism, Little Falls to Stirling Creek

Contract 29. A general view of an excavator at Sterling Creek.

### Date

June 13 1910

#### Source

New York State Archives. New York (State). State Engineer and Surveyor. Barge Canal construction photographs. 11833-97. Contract 29, p. 8, negative 17.