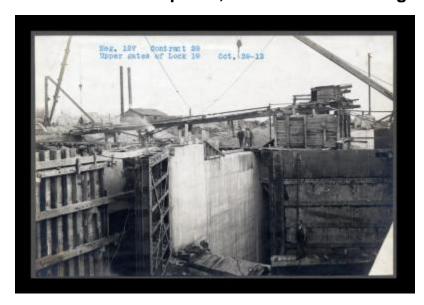

# Erie Canal: lock 19 and prism, Little Falls to Stirling Creek

Contract 29. A photo of the upper gates of Lock 19.