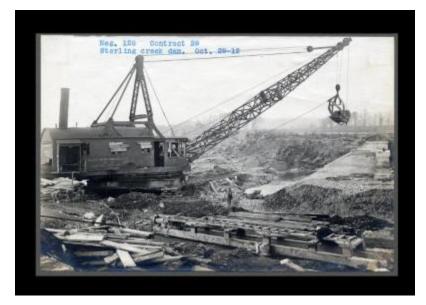

# Erie Canal: lock 19 and prism, Little Falls to Stirling Creek

Contract 29. A photo of the Sterling Creek dam.

#### Alternate Identifier AMS Creator ID Number:

Date

October 29 1912