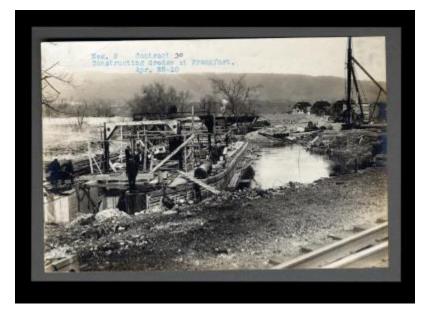

# Erie Canal: lock 18 and prism, Little Falls to Stirling Creek

Contract 30. A photo of workers constructing a dredge at Frankfort.

#### Alternate Identifier AMS Creator ID Number:

Date

April 22 1910