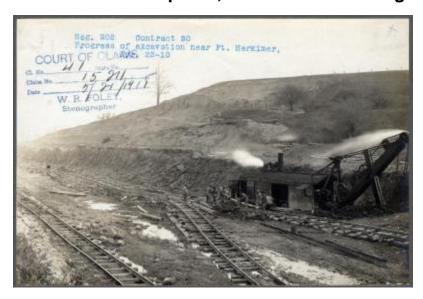

# Erie Canal: lock 18 and prism, Little Falls to Stirling Creek

Contract 30. A photo of the progress of excavation near Fort Herkimer.

#### Date

April 22 1910

#### Source

New York State Archives. New York (State). State Engineer and Surveyor. Barge Canal construction photographs. 11833-97. Contract 30, p. 2, negative 202.