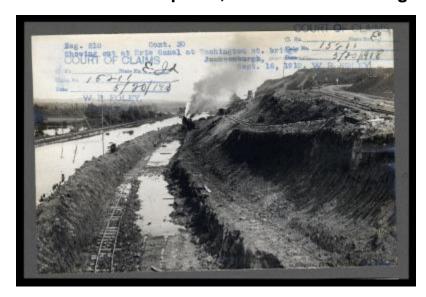

# Erie Canal: lock 18 and prism, Little Falls to Stirling Creek

Contract 30. A photo showing a cut at the Erie Canal at Washington Street Bridge in Herkimer.

#### Date

September 16 1910

#### Source

New York State Archives. New York (State). State Engineer and Surveyor. Barge Canal construction photographs. 11833-97. Contract 30, p.8, negative 210.