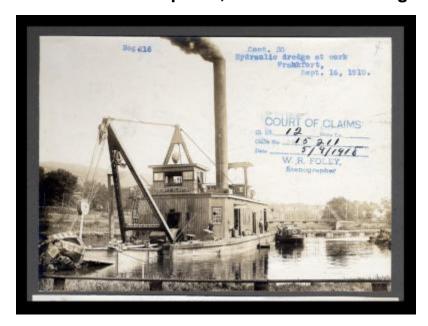

# Erie Canal: lock 18 and prism, Little Falls to Stirling Creek

Contract 30. A photo of a hydraulic dredge at work in Frankfort.

#### Date

September 16 1910

# Source

New York State Archives. New York (State). State Engineer and Surveyor. Barge Canal construction photographs. 11833-97. Contract 30, p. 11, negative 216.