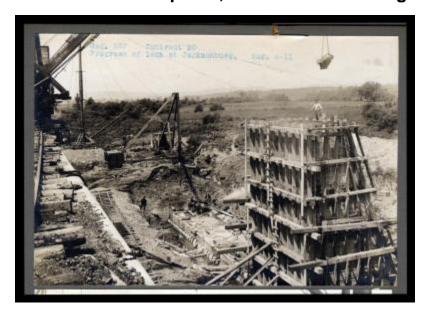

# Erie Canal: lock 18 and prism, Little Falls to Stirling Creek

Contract 30. A photo of progress of lock at Jacksonburg.

#### Source

New York State Archives. New York (State). State Engineer and Surveyor. Barge Canal construction photographs. 11833-97. Contract 30, p. 16, negative 227.