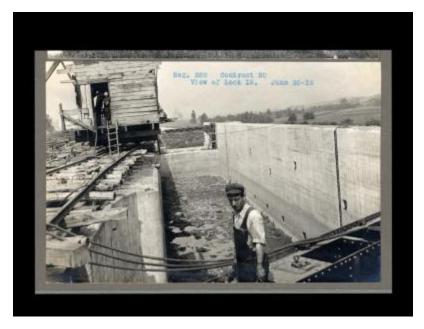

# Erie Canal: lock 18 and prism, Little Falls to Stirling Creek

Contract 30. A view of Lock 18.

#### Alternate Identifier AMS Creator ID Number:

**Date** June 25 1912

**Repository** New York State Archives

### Source

New York State Archives. New York (State). State Engineer and Surveyor. Barge Canal construction photographs. 11833-97. Contract 30, p.18, negative 233.