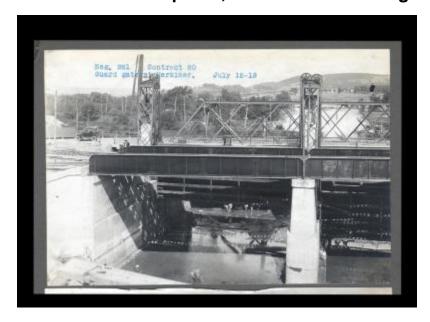

# Erie Canal: lock 18 and prism, Little Falls to Stirling Creek

Contract 30. The guard gate at Herkimer.

Identifier

NYSA\_11833-97\_C030\_0261

Alternate Identifier
AMS Creator ID Number:

Date

July 15 1913

#### Source

New York State Archives. New York (State). State Engineer and Surveyor. Barge Canal construction photographs. 11833-97. Contract 30, p. 34, negative 261.