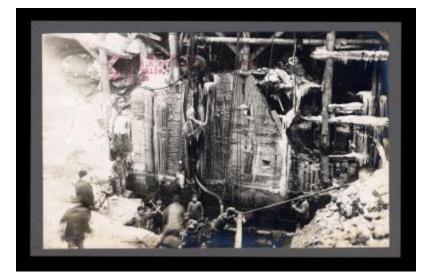

# Erie Canal: lock 17, Rocky Rift Dam and prism through Little Falls

Contract 31. An excavation for a cut off wall at Lock 19 in Little Falls.

#### Source

New York State Archives. New York (State). State Engineer and Surveyor. Barge Canal construction photographs. 11833-97. Contract 31, p. 33, negative 68.