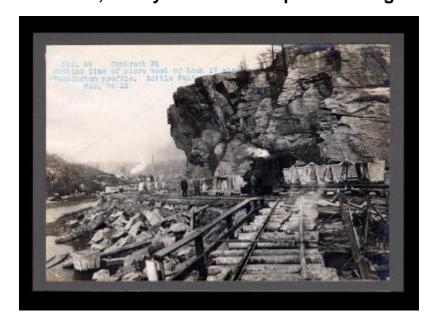

## Erie Canal: lock 17, Rocky Rift Dam and prism through Little Falls

Contract 31. A photo showing a line of piers west of Lock 17, also Washington Profile, Little Falls.