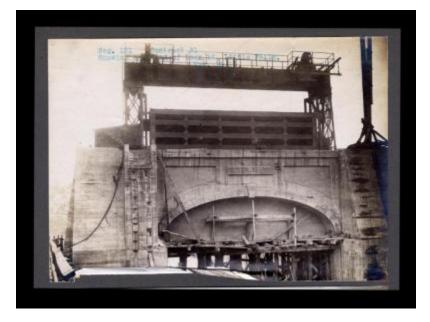

# Erie Canal: lock 17, Rocky Rift Dam and prism through Little Falls

Contract 31. A photo showing the east end of Lock 17 in Little Falls.

Identifier NYSA\_11833-97\_C031\_0101

## Source

New York State Archives. New York (State). State Engineer and Surveyor. Barge Canal construction photographs. 11833-97. Contract 31, p. 50, negative 101.